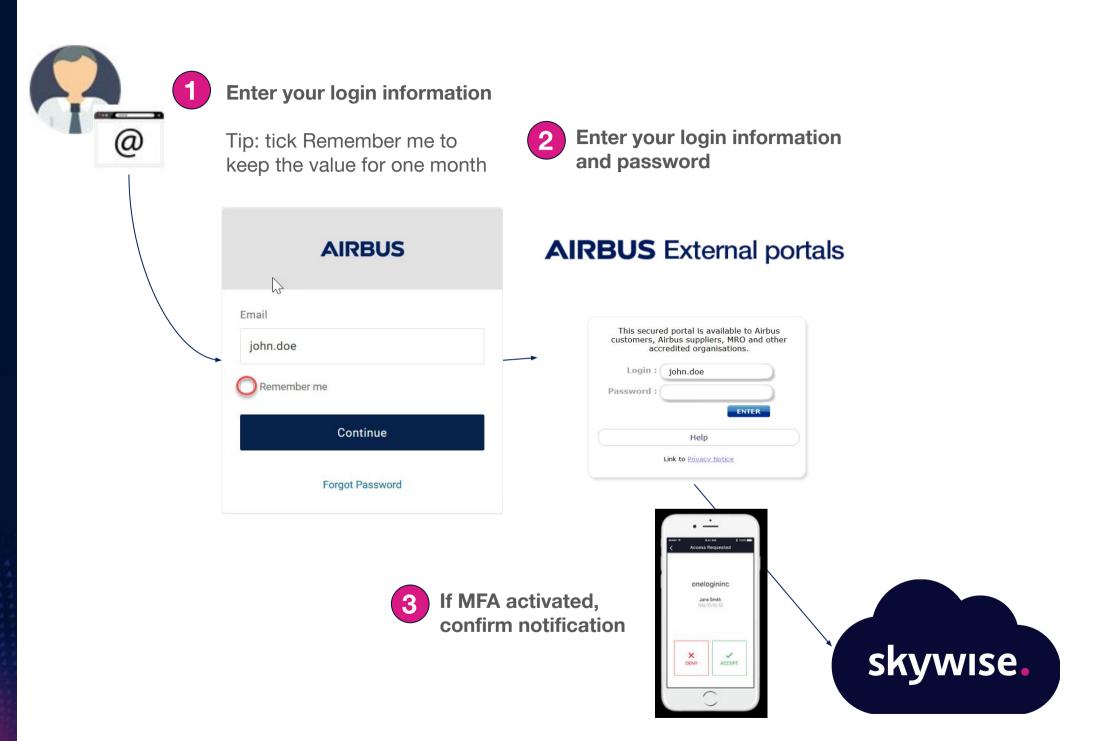

#### What you will need:

- Airbus World/Supply credentials

if MFA activated, OneLogin protect app

Where to find my Airbus World/Supply login?

1 Connect to Airbus World/Supply

Click on top left corner, to access your profile