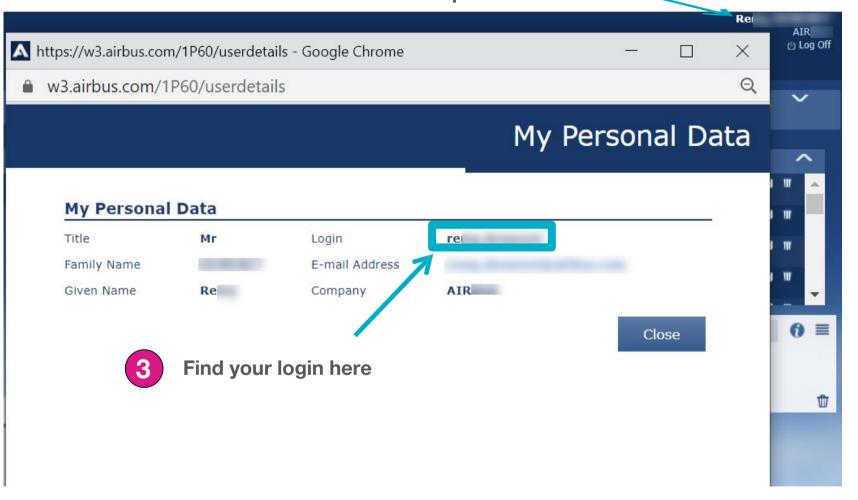

#### What you will need:

- Airbus World/Supply credentials

if MFA activated, OneLogin protect app

Where to find my Airbus World/Supply login?

1 Connect to Airbus World/Supply

Click on top left corner, to access your profile